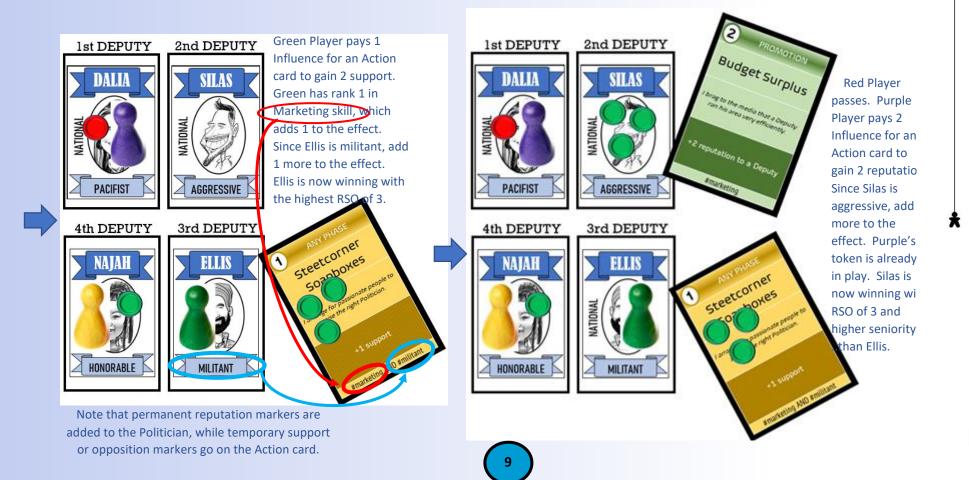

## Winners & Losers

Total the RSO for each contestant – "Reputation + Support + Oppose". This is as easy as adding up the green markers and subtracting the red markers. The Politician with the highest total wins, which might be a negative number. All other contestants lose and are generally ousted. Tie-breakers are on the back cover of this Rulebook.